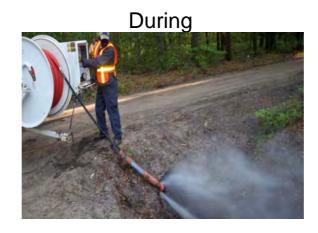

## **Narrative Description of Project:**

Cleaned out (3) catch basins. Jetted (21) driveway pipes, (13) crossline pipes, (6) access pipes, 16 L.F. outfall pipe and 42 L.F. of roadside pipe.

| 2011-308B / Sheldon Vacuum Truck      | Labor | Labor      | Equipment  | Material | Contractor | Indirect   |                   |
|---------------------------------------|-------|------------|------------|----------|------------|------------|-------------------|
|                                       | Hours | Cost       | Cost       | Cost     | Cost       | Labor      | <b>Total Cost</b> |
| APJT / Access pipe - jetted           | 10.0  | \$218.80   | \$110.80   | \$49.10  | \$0.00     | \$0.00     | \$378.70          |
| AUDIT / Audit Project                 | 1.5   | \$30.72    | \$0.00     | \$0.00   | \$0.00     | \$0.00     | \$30.72           |
| CLPJT / Crossline Pipe - Jetted       | 52.0  | \$1,119.16 | \$576.16   | \$408.38 | \$0.00     | \$0.00     | \$2,103.70        |
| COMP / Compile Project                | 1.5   | \$30.72    | \$0.00     | \$0.00   | \$0.00     | \$0.00     | \$30.72           |
| DPJT / Driveway Pipe - Jetted         | 31.0  | \$676.93   | \$398.88   | \$306.93 | \$0.00     | \$0.00     | \$1,382.74        |
| OFPJ / Outfall Pipe - Jetted          | 8.0   | \$171.32   | \$88.64    | \$35.58  | \$0.00     | \$0.00     | \$295.54          |
| WDR / Wash down road                  | 4.0   | \$85.66    | \$44.32    | \$31.14  | \$0.00     | \$0.00     | \$161.12          |
| Indirect Labor, Services and Supplies | 0.0   | \$0.00     | \$0.00     | \$0.00   | \$0.00     | \$1,571.26 | \$1,571.26        |
| 2011-308B / Sheldon Vacuum Truck      | 108.0 | \$2,333.31 | \$1,218.80 | \$831.13 | \$0.00     | \$1,571.26 | \$5,954.50        |
| Sub Total                             |       |            |            |          |            |            |                   |
|                                       |       |            |            |          |            |            |                   |
|                                       |       |            |            |          |            |            |                   |
| Grand Total                           | 108.0 | \$2,333.31 | \$1,218.80 | \$831.13 | \$0.00     | \$1,571.26 | \$5,954.50        |